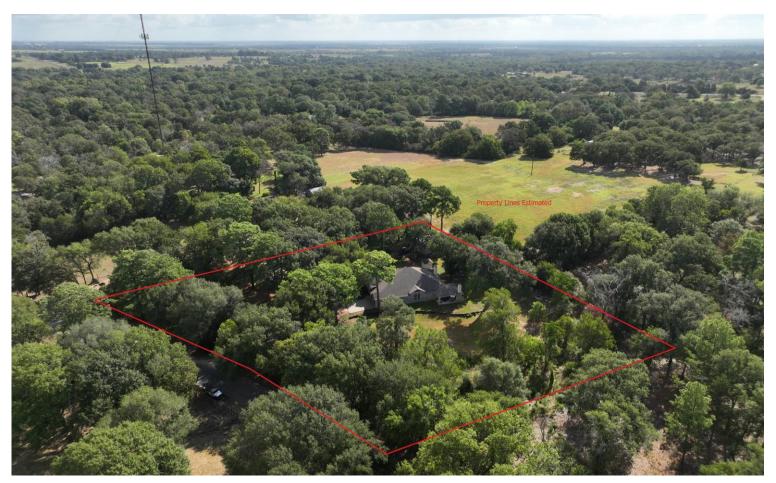

## 1600 Center Hill Rd. Bellville, Texas

- > 4 Bedroom / 3 Bath
- ➤ 2,979 Sq ft.
- ➤ 1.71 Acres
- Shop/Storage

Impressive 4 bedroom 3 bath home just minutes from downtown Bellville. This wellmaintained 1.71 acre property features a custom 3000 square foot brick and stone home, as well as a large metal shop. This one-story boasts an open floor plan, 10foot ceilings, crown molding and chair rail throughout. Come experience a sizeable entry, formal dining room, ample kitchen with granite countertops and breakfast nook, family room with gas fireplace, a media room, and a study with built in shelves and a tray ceiling.

## **Additional Amentities**

• 3000 Square foot (ACAD), 4/3 with 2 car attached garage (insulated doors in garage), built in 2008. Also includes study, open formal dining, and media room.

- All rooms 10-foot ceilings. Master has semi-vaulted ceiling.
- Rests on 1.7 acres and is serviced by well (2008/2009), conventional septic (2008/2009), and