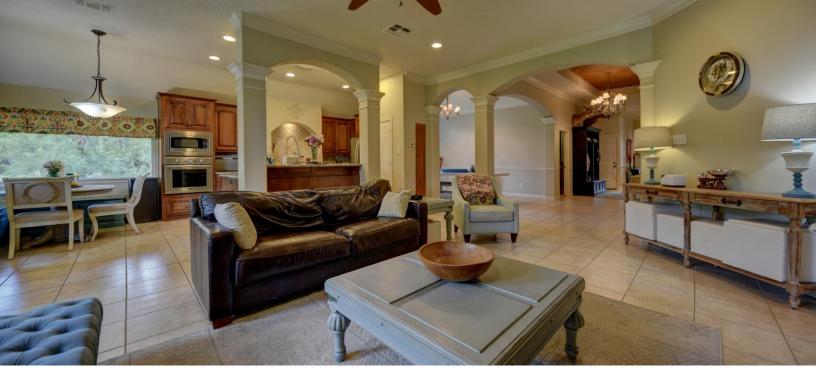

## 1600 Center Hill Rd. Bellville, Texas

- > 4 Bedroom / 3 Bath
- ➤ 2,979 Sq ft.
- ➤ 1.71 Acres
- Shop/Storage

Impressive 4 bedroom 3 bath home just minutes from downtown Bellville. This wellmaintained 1.71 acre property features a custom 3000 square foot brick and stone home, as well as a large metal shop. This one-story boasts an open floor plan, 10foot ceilings, crown molding and chair rail throughout. Come experience a sizeable entry, formal dining room, ample kitchen with granite countertops and breakfast nook, family room with gas fireplace, a media room, and a study with built in shelves and a tray ceiling.