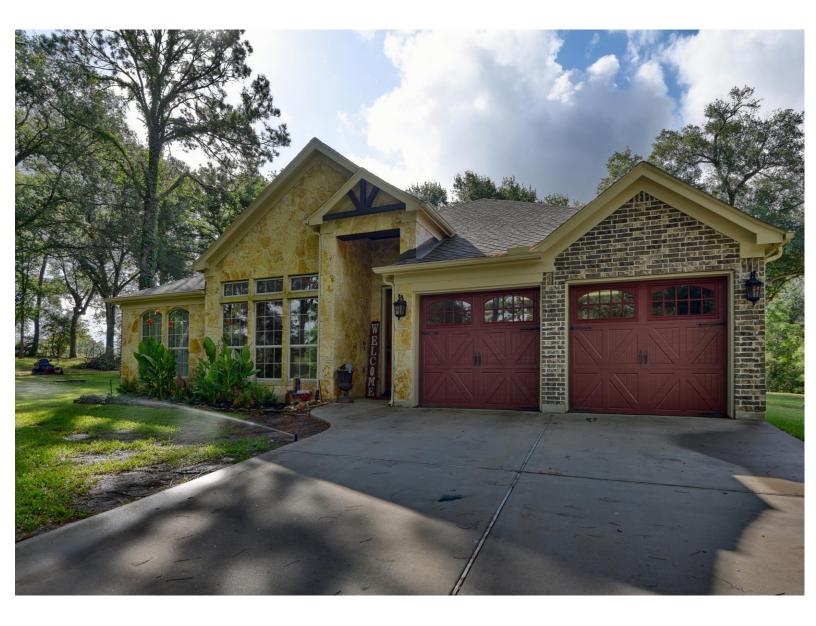

## 1600 Center Hill Rd. Bellville, Texas

- > 4 Bedroom / 3 Bath
- ➤ 2,979 Sq ft.
- ➤ 1.71 Acres
- Shop/Storage

Impressive 4 bedroom 3 bath home just minutes from downtown Bellville. This wellmaintained 1.71 acre property features a custom 3000 square foot brick and stone home, as well as a large metal shop. This one-story boasts an open floor plan, 10foot ceilings, crown molding and chair rail throughout. Come experience a sizeable entry, formal dining room, ample kitchen with granite countertops and breakfast nook, family room with gas fireplace, a media room, and a study with built in shelves and a tray ceiling.