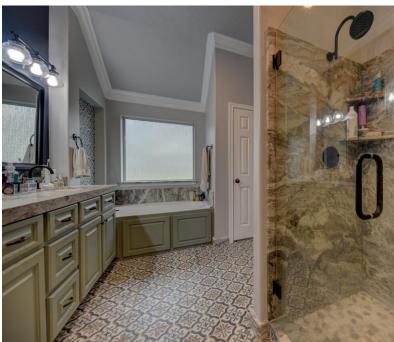

The large primary suite features a lovely full bath. Highlights of the recently renovated space include a Royal whirlpool tub, walk-in shower, double vanity, and a large walk-in closet with built-ins.