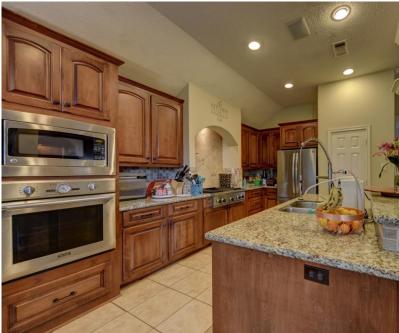

## 1600 Center Hill Rd. Bellville, Texas

- > 4 Bedroom / 3 Bath
- ➤ 2,979 Sq ft.
- ➤ 1.71 Acres
- Shop/Storage

Impressive 4 bedroom 3 bath home just minutes from downtown Bellville. This wellmaintained 1.71 acre property features a custom 3000 square foot brick and stone home, as well as a large metal shop. This one-story boasts an open floor plan, 10foot ceilings, crown molding and chair rail throughout. Come experience a sizeable entry, formal dining room, ample kitchen with granite countertops and breakfast nook, family room with gas fireplace, a media room, and a study with built in shelves and a tray ceiling.

• Composite hardwood in all of the bedrooms, carpet in the media room, and tile throughout the rest of the home.

- Wired for speakers in master bath, living/kitchen, as well as exterior porch.
- Media room and living room both wired for surround speakers/HDMI/CAT5.
- Every room has a CAT5 and RG-6 cable dropped.
- All Underground electric no overhead meter loop
- Dual 3 ½ ton Carrier units, with both air handlers located in attic.
- Rinnai propane tankless water heater (single) unit services whole house, located in attic. Attic access in hallway interior and garage.
- Granite countertops with leathered tops in the kitchen. Master bath completely renovated within the last year.